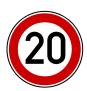

## Please adhere to the speed limit in the plant

Industrial area - rail vehicles have right of way

Pay attention to hooter alarms or audio signals! Only play your radio on low volume.

Minimum distance to be kept to the factory rails is **1.50 m**, in the curves, **2.20 m**.